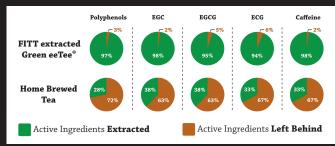

#### Effective

With FITT™ (Fingerprint Identical Transfer Technology™), 94-98% of all of the tea's active ingredients are safely and effectively transferred to the eeTee® extract, significantly higher than the 28-38% in home brewed teas.