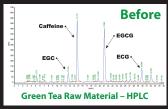

RAW Extraction ≤104° F

The fingerprints (HPLC-*High Performance Liquid Chromatography*) of the FITT™ extracts are almost identical to those of the original plants.