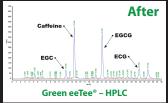

RAW Extraction ≤104° F

The fingerprints (HPLC-*High Performance Liquid Chromatography*) of the FITT™ extracts are almost identical to those of the original plants.