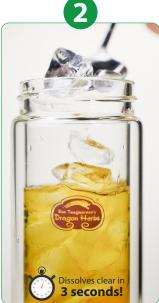

#### **Easy**

eeTee® granules dissolve clear in water within 3 seconds.

# Make Iced Tea On The Fly in 3 Seconds!

Pour Green eeTee® into room temperature water

Add ice

Voila! Iced tea on the fly!