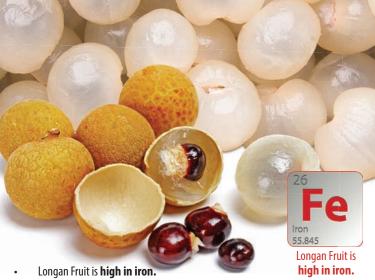

Longan, translated literally as "Dragon Eye" fruit, is a wonderfully delicious, fleshy fruit that is extremely popular in China as a snack and as an ingredient in tonic teas and beverages.

There is a saying in Chinese herbalism