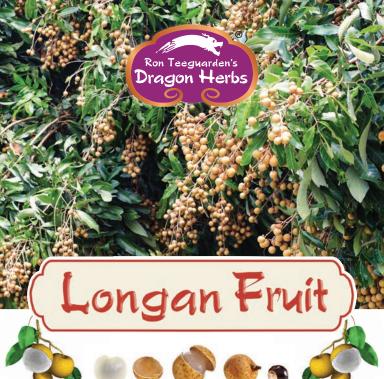

Longan, translated literally as "Dragon Eye" fruit, is a wonderfully delicious, fleshy fruit that is extremely popular in China as a snack and as an ingredient in tonic teas and beverages.

There is a saying in Chinese herbalism